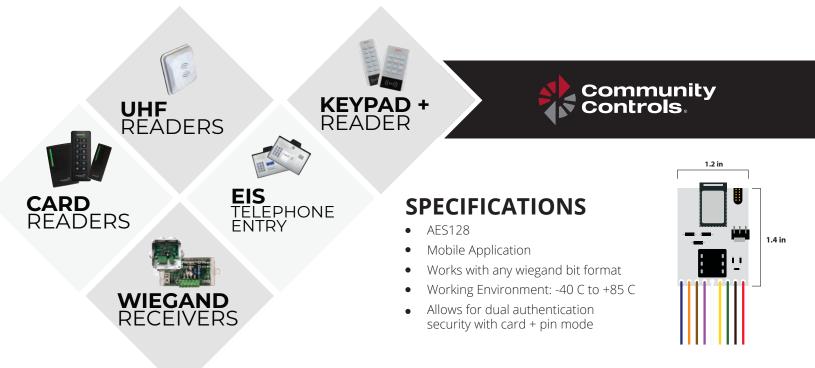

## SYNCE PROX ADD MOBILE CREDENTIALS TO ANY SYSTEM





SynQ Prox adds mobile Bluetooth credentials to the access control systems you already use.

## **Easy Access**

Assigned users can easily unlock any access point that management enables from their smart phone.



## Cloud Management

Simply give permissions to users with the cloud based management system.



Secure

Mobile credentials with pin security ensures that access to your property won't fall into the wrong hands.





| 2:59 √<br>≮ |                   | .⊪ ≎ ∎.<br>< |
|-------------|-------------------|--------------|
|             | Gym Door          |              |
| •           |                   | 1/21         |
|             |                   |              |
| S<br>PR     | <b>YNC</b><br>Rox |              |