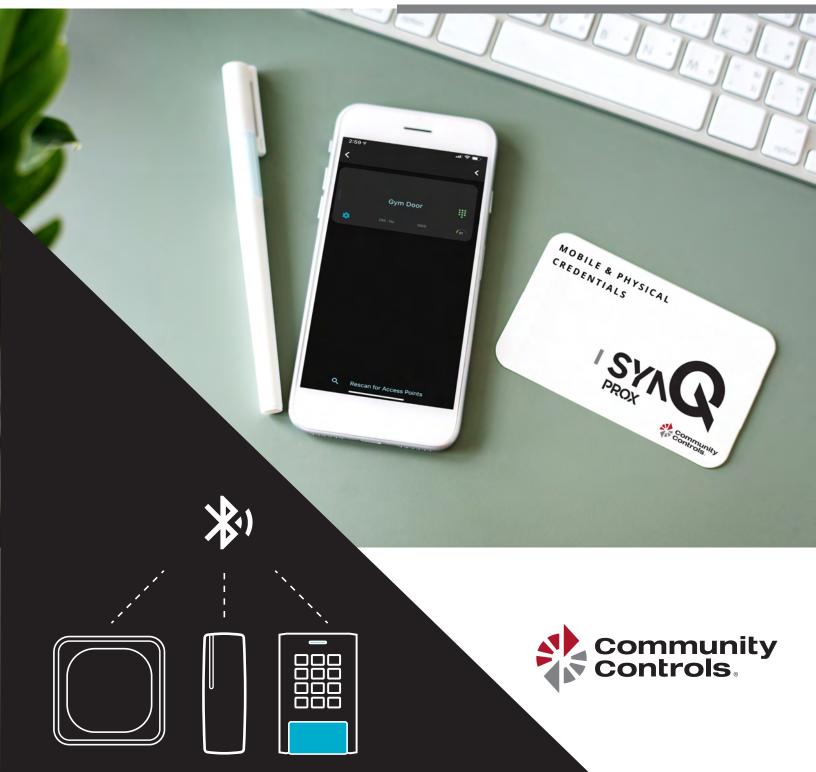

## SYNCE PROX ADD MOBILE CREDENTIALS TO ANY SYSTEM

SynQ Prox adds mobile Bluetooth credentials to the access control systems you already use.

## **Easy Access**

Assigned users can easily unlock any access point that management enables from their smart phone.

## Cloud Management

Simply give permissions to users with the cloud based management system.

Secure

Mobile credentials with pin security ensures that access to your property won't fall into the wrong hands.